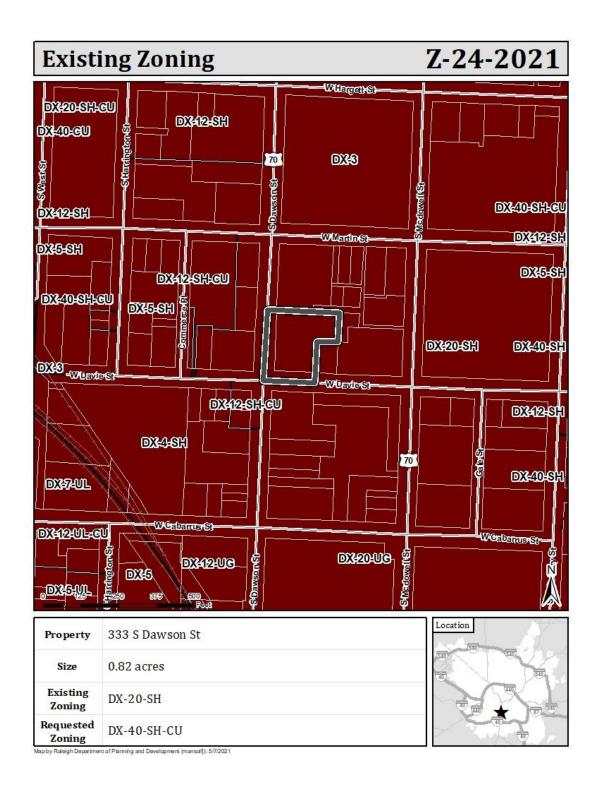

The block the rezoning site is located in is all zoned Downtown Mixed Use-20 stories-Shopfront (DX-20-SH), as are the entire blocks to the east and south. The block to the north is zoned Downtown Mixed Use-3 stories (DX-3). The split-block to the west is zoned Downtown Mixed Use-5 stories-Shopfront (DX-5-SH-CU) and Downtown Mixed Use-12 stories-Shopfront-Conditional Use (DX-12-SH-CU).

The block containing the rezoning site, and the blocks to the east and south are designated as Central Business District on the Future Land Use Map. The block to the north, Nash Square, is designated as Public Parks and Open Space. The block to the west, containing the Depot Historic District, is designated as Community Mixed Use. All of the blocks described in this section are within the Downtown and the Core Transit Area on the Urban Form Map.

# Z-24-2021

| Property            | 333 S Dawson St |  |
|---------------------|-----------------|--|
| Size                | 0.82 acres      |  |
| Existing<br>Zoning  | DX-20-SH        |  |
| Requested<br>Zoning | DX-40-SH-CU     |  |