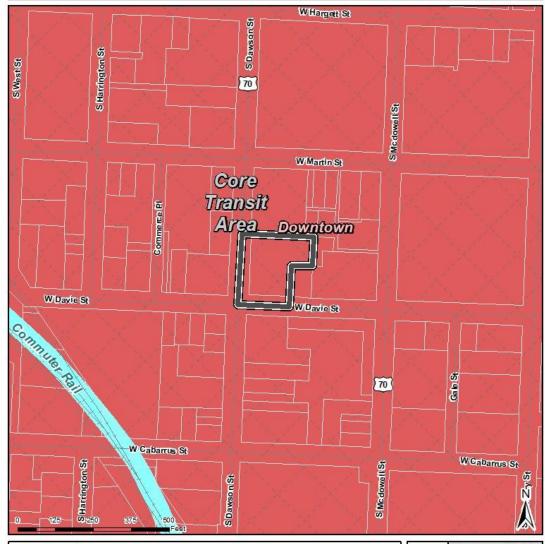

The block containing the rezoning site, and the blocks to the east and south are designated as Central Business District on the Future Land Use Map. The block to the north, Nash Square, is designated as Public Parks and Open Space. The block to the west, containing the Depot Historic District, is designated as Community Mixed Use. All of the blocks described in this section are within the Downtown and the Core Transit Area on the Urban Form Map.

## **Future Land Use** Future Land Use designation: Office and Residential Mixed Use The rezoning request is Consistent with the Future Land Use Map. ☐ Inconsistent The Future Land Use Map designates the site and surrounding blocks as Central Business District and recommends Downtown Mixed Use zoning. **Urban Form Urban Form designation:** Downtown and Core Transit Area The rezoning request is Consistent with the Urban Form Map. ☐ Inconsistent Other Overview: The requested Shopfront frontage is consistent with the Downtown and Core Transit Area designations which recommend an urban approach to frontage. **Impact:** The Shopfront frontage requires building to be built closer to the streets edge and prohibits parking between buildings and the street. Compatibility: This frontage is compatible with the built character of the area as many existing structures are already close to the streets edge and share the same frontage designation. Compatibility The proposed rezoning is Compatible with the property and surrounding area. Incompatible. The requested zoning is compatible with the property and the surrounding area because it is in a dense walkable area located near the center of Downtown Raleigh. While many nearby structures are two- to four-stories tall, the surrounding blocks include several buildings that are much taller. In terms of permitted uses, the