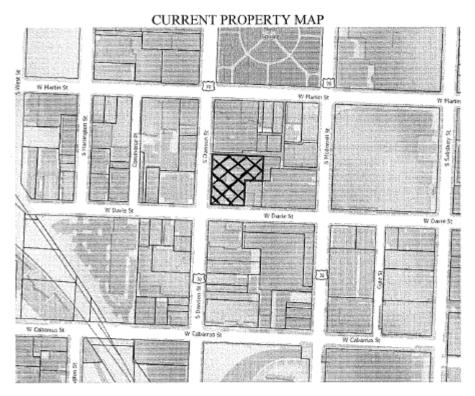

The rezoning site is a single property located at 333 South Dawson Street. It is currently developed with a light industrial building that used to house various automotive services, including Firestone.

The block the rezoning site is located in comprises mostly vacant lots that have been permitted for high-rise mixed use development. At the northeast end of the block, there are multiple bars and restaurants. There five structures in that area that are located within the Depot Historic District, a national register district.

The block to the north contains Nash Square Park. The block to the south contains a cityowned parking structure and mixed use apartment building with several retail shops. The block also contains a Raleigh Police substation, several structures used for light industrial and service uses, multiple surface parking lots, and two restaurants.

The block to the east contains the Wake County Justice Center, which houses several Wake County offices, court rooms, a jail, and detention center.

The split-block to the west contains mostly one- and two-story structures and comprises the core of the Depot Historic District, a national register district. The blocks contain multiple restaurants and bars, offices, light industrial uses, an indoor entertainment center, and several surface parking lots.

The block the rezoning site is located in is all zoned Downtown Mixed Use-20 stories-Shopfront (DX-20-SH), as are the entire blocks to the east and south. The block to the north is zoned Downtown Mixed Use-3 stories (DX-3). The split-block to the west is zoned Downtown Mixed Use-5 stories-Shopfront (DX-5-SH-CU) and Downtown Mixed Use-12 stories-Shopfront-Conditional Use (DX-12-SH-CU).

The block containing the rezoning site, and the blocks to the east and south are designated as Central Business District on the Future Land Use Map. The block to the north, Nash Square, is designated as Public Parks and Open Space. The block to the west, containing the Depot Historic District, is designated as Community Mixed Use. All of the blocks described in this section are within the Downtown and the Core Transit Area on the Urban Form Map.

More generally, the subject site is just southwest of the core of Downtown Raleigh.