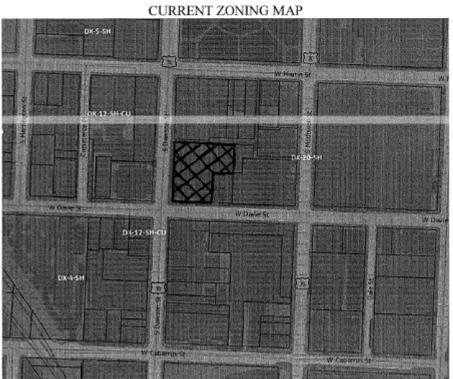

The block the rezoning site is located in is all zoned Downtown Mixed Use-20 stories-Shopfront (DX-20-SH), as are the entire blocks to the east and south. The block to the north is zoned Downtown Mixed Use-3 stories (DX-3). The split-block to the west is zoned Downtown Mixed Use-5 stories-Shopfront (DX-5-SH-CU) and Downtown Mixed Use-12 stories-Shopfront-Conditional Use (DX-12-SH-CU).

The block containing the rezoning site, and the blocks to the east and south are designated as Central Business District on the Future Land Use Map. The block to the north, Nash Square, is designated as Public Parks and Open Space. The block to the west, containing the Depot Historic District, is designated as Community Mixed Use. All of the blocks described in this section are within the Downtown and the Core Transit Area on the Urban Form Map.

# Z-24-2021

| Property            | 333 S Dawson St |  |
|---------------------|-----------------|--|
| Size                | 0.82 acres      |  |
| Existing<br>Zoning  | DX-20-SH        |  |
| Requested<br>Zoning | DX-40-SH-CU     |  |

Map by Raleigh Department of Planning and Development (mansalf): 5/7/2021