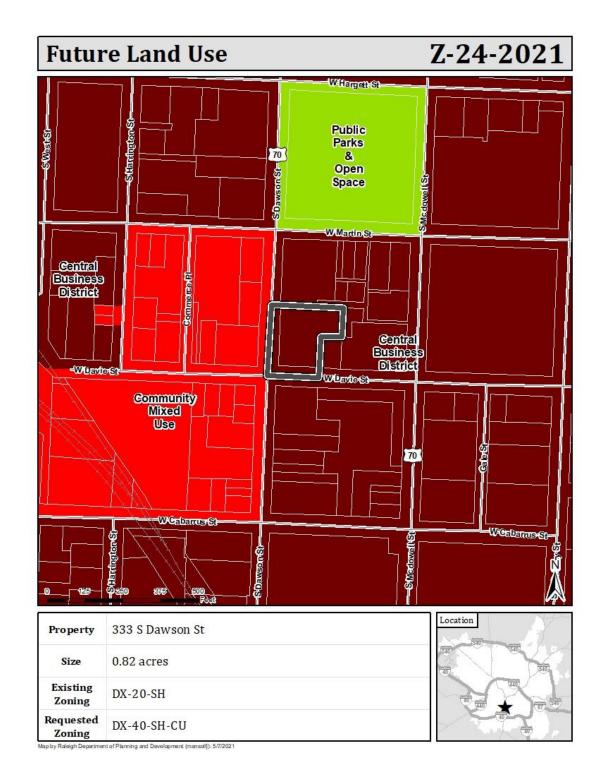

The block containing the rezoning site, and the blocks to the east and south are designated as Central Business District on the Future Land Use Map. The block to the north, Nash Square, is designated as Public Parks and Open Space. The block to the west, containing the Depot Historic District, is designated as Community Mixed Use. All of the blocks described in this section are within the Downtown and the Core Transit Area on the Urban Form Map.

B. Is the use being considered specifically designated on the Future Land Use Map in the area where its location is proposed?

Yes. The Future Land Use Map designates the site and surrounding blocks as Central Business District and recommends Downtown Mixed Use zoning.

## **Future Land Use** Future Land Use designation: Office and Residential Mixed Use The rezoning request is Consistent with the Future Land Use Map. ☐ Inconsistent The Future Land Use Map designates the site and surrounding blocks as Central Business District and recommends Downtown Mixed Use zoning. **Urban Form Urban Form designation:** Downtown and Core Transit Area The rezoning request is Consistent with the Urban Form Map. ☐ Inconsistent Other Overview: The requested Shopfront frontage is consistent with the Downtown and Core Transit Area designations which recommend an urban approach to frontage. **Impact:** The Shopfront frontage requires building to be built closer to the streets edge and prohibits parking between buildings and the street. Compatibility: This frontage is compatible with the built character of the area as many existing structures are already close to the streets edge and share the same frontage designation. Compatibility The proposed rezoning is Compatible with the property and surrounding area. Incompatible. The requested zoning is compatible with the property and the surrounding area because it is in a dense walkable area located near the center of Downtown Raleigh. While many nearby structures are two- to four-stories tall, the surrounding blocks include several buildings that are much taller. In terms of permitted uses, the